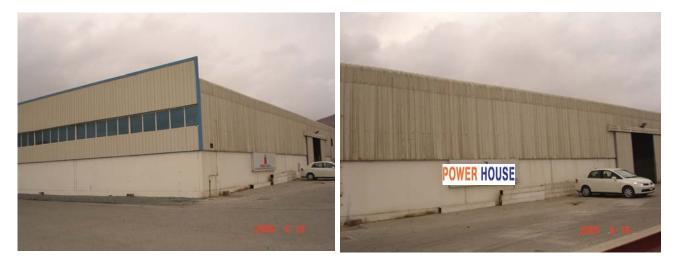

### **Maintenance and Warehousing Facility**

Bennett has a spacious Maintenance and Warehousing facility in the Fujairah Free Trade Zone where we do the maintenance and refurbishment work, store all our generators, equipments, spares, consumables and all other items. We have a total covered area of 600 SQ.M

In addition to the storage area, we also have maintenance facility where we conduct all our testing, repairs, maintenance, calibration of all our equipment.